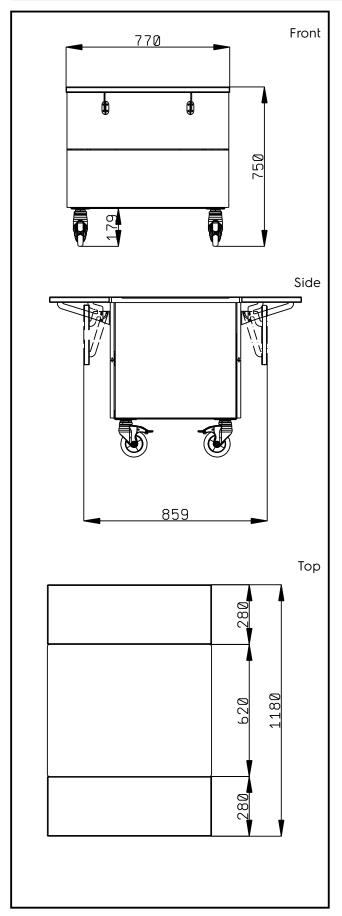

## **Key Information:**

N° of doors:

| 322070 (F00N2KW00S)          | 1       |
|------------------------------|---------|
| External dimensions, Width:  | 770 mm  |
| External dimensions, Depth:  | 1180 mm |
| External dimensions, Height: | 750 mm  |
| Net weight:                  | 64 kg   |
| Shipping height:             | 780 mm  |
| Shipping width:              | 490 mm  |
| Shipping depth:              | 899 mm  |
| Shipping volume:             | 0.34 m³ |
|                              |         |