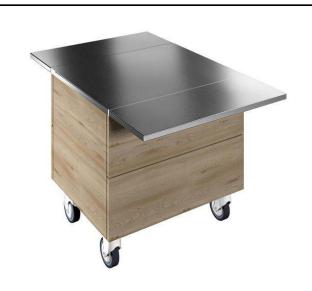

Flexy Compact Ambient Unit on cupboard (2 GN) with wheels and two stainless steel tray sliders, H=750mm

| ITEM #  |  |
|---------|--|
| MODEL # |  |
|         |  |
| NAME #  |  |
| SIS #   |  |
| AIA#    |  |

322070 (F00N2KW00S)

Ambient Unit on cupboard (2 GN) with wheels and two stainless steel tray sliders, H=750mm

### Item No.

Compact design, ideal for space saving environments. AISI 304 Foldable tray sliders on long sides. Unit mounted on 125 mm wheels 2 swivel and 2 with brakes. Top provides ample displaying or workspace surface. Soft closing doors on operator side. Underneath ambient cupboard with doors. Sturdy body construction with laminated panelings on 4 sides. 750mm worktop height.

#### **Main Features**

- Perfect compact design makes it ideal for space saving environments.
- CB and CE certifed by a third party notified body.
- Soft closing doors on operator side.
- Available options with online configurator: colors, tray sliders, overshelves, feet/wheels with desired diameter, height 750mm for kids.
- Top provides ample displaying or workspace surface.
- Optional plinth can be installed to cover the feet or the wheels.
- AISI 304 Tray slider in flush mounted stainless steel is installed on long sides and they can also be folded down to facilitate passage of the units through doorways.
- Ideal for servery lines without an operator.
- Unit mounted on 125 mm wheels 2 swivel and 2 with brakes
- Food introduced at the correct temperature maintains its core temperature according to Afnor Standards.
- Available dimensions: 1, 2, 3, 4 GN.
- Thanks to the sleek, minimalist glass structure, food and dust does not get trapped and the cleaning is made easier.